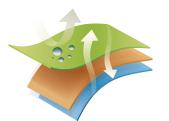

#### (1) Fleece made from polypropylene

Skin-friendly composite fiber. Absorbs the humidity of the exhaled air und ensures longlasting wear comfort.

#### ② Meltblown fleece layer

Best filtration and guaranteed infection protection.

### ③ Fleece made from polypropylene

The reinforced, splash resistant outer layer prevents the penetration of potentially dangerous body fluids.

Best filtration at highest breathability. The mask does not soak through and protects from infectious troplets.