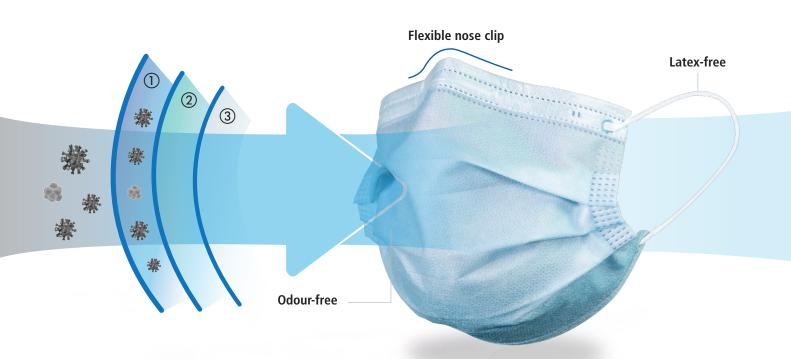

The mask even exceeds the required BFE\* value of  $\geq$  98 % of the norm.

The soft and breathable material adapts ergonomically to each face shape and in combination with the elastic ear straps ensures an extra-long and high wear comfort. The gentle, skin-friendly material composition is free from glass-fibre, latex, and odours.

#### (1) Fleece made from polypropylene

Skin-friendly composite fiber. Absorbs the humidity of the exhaled air und ensures longlasting wear comfort.

#### ② Meltblown fleece layer

Best filtration and guaranteed infection protection.

### ③ Fleece made from polypropylene

The reinforced, splash resistant outer layer prevents the penetration of potentially dangerous body fluids.

Best filtration at highest breathability. The mask does not soak through and protects from infectious troplets.