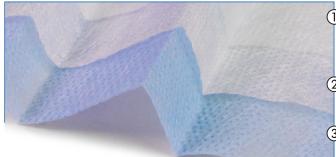

#### (1) Fleece made from polypropylene

Skin-friendly composite fiber. Absorbs the humidity of the exhaled air und ensures longlasting wear comfort.

#### ② Meltblown fleece layer

Best filtration and guaranteed infection protection.

### ③ Fleece made from polypropylene

The reinforced, splash resistant outer layer prevents the penetration of potentially dangerous body fluids.

Best filtration at highest breathability. The mask does not soak through and protects from infectious troplets.