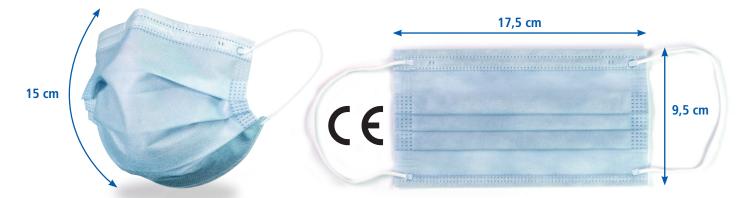

# Medical Face Mask Type II R · DIN EN 14683:2019-10

The high-quality manufactured and skin-friendly 3-layer mask offers secure and effective protection from infectious droplets and aerosols according to type II R as in DIN EN 14683: 2019-10.

The mask even exceeds the required BFE\* value of  $\geq$  98 % of the norm.

The soft and breathable material adapts ergonomically to each face shape and in combination with the elastic ear straps ensures an extra-long and high wear comfort. The gentle, skin-friendly material composition is free from glass-fibre, latex, and odours.