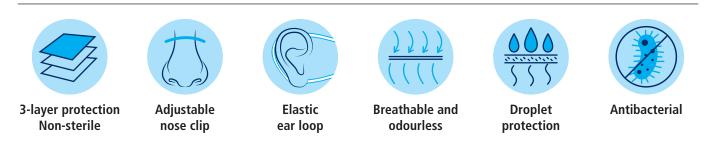

# Medical Face Mask Type II R · DIN EN 14683:2019-10

The high-quality manufactured and skin-friendly 3-layer mask offers secure and effective protection from infectious droplets and aerosols according to type II R as in DIN EN 14683: 2019-10.

The mask even exceeds the required BFE\* value of  $\geq$  98 % of the norm.

The soft and breathable material adapts ergonomically to each face shape and in combination with the elastic ear straps ensures an extra-long and high wear comfort. The gentle, skin-friendly material composition is free from glass-fibre, latex, and odours.

## Medical Face Mask Type II R · DIN EN 14683:2019-10

Bacterial filter performance  $\geq$  98 % Breathing Activity/Pressure Difference  $\leq$  60 Pa/cm<sup>2</sup> Microbiological purity  $\leq$  30 KBE/g