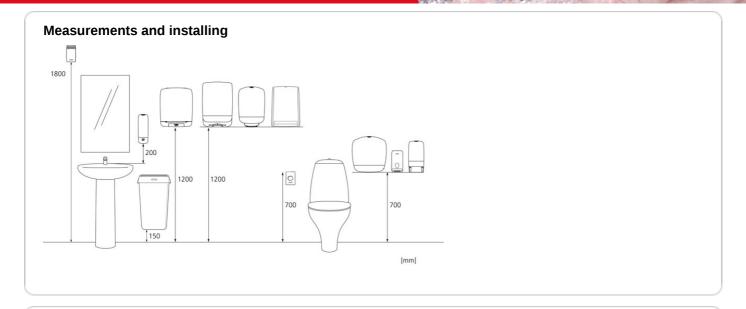

## Katrin System Towel Dispenser XL - White

## 40735

- When paper is not visible, there is an easy-to-use PUSH leaver for paper feeding
- · Controlled consumption and minimum resistance to draw
- High capacity: 1058 sheets per Katrin XL 1-ply roll
- Paper consumption is easy to control, thanks to the transparent side panels
- Designed to function: Low pull force cutting unit and customized Anti-jam cutting unit design
- Main raw materials of major plastic parts and lock: ABS (Acrylonitrile butadiene styrene), PC (polycarbonate), POM (polyoxymethylene)
- · Comply with UL94 Fire Safety and Fire Protection regulations (EU)