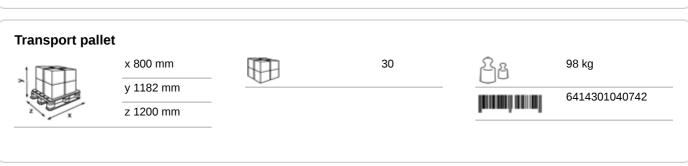

## Katrin System Towel Dispenser XL - White

## 40735

- When paper is not visible, there is an easy-to-use PUSH leaver for paper feeding
- · Controlled consumption and minimum resistance to draw
- High capacity: 1058 sheets per Katrin XL 1-ply roll
- Paper consumption is easy to control, thanks to the transparent side panels
- Designed to function: Low pull force cutting unit and customized Anti-jam cutting unit design
- Main raw materials of major plastic parts and lock: ABS (Acrylonitrile butadiene styrene), PC (polycarbonate), POM (polyoxymethylene)
- · Comply with UL94 Fire Safety and Fire Protection regulations (EU)



## ISO9001











## **Related products**



30620 Katrin Classic System towel XL



460102 Katrin Classic System towel M2



460263 Katrin Classic System Towel M2 Blue