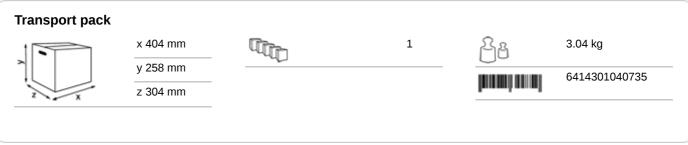

## Katrin System Towel Dispenser XL - White

## 40735

- When paper is not visible, there is an easy-to-use PUSH leaver for paper feeding
- · Controlled consumption and minimum resistance to draw
- High capacity: 1058 sheets per Katrin XL 1-ply roll
- Paper consumption is easy to control, thanks to the transparent side panels
- Designed to function: Low pull force cutting unit and customized Anti-jam cutting unit design
- Main raw materials of major plastic parts and lock: ABS (Acrylonitrile butadiene styrene), PC (polycarbonate), POM (polyoxymethylene)
- · Comply with UL94 Fire Safety and Fire Protection regulations (EU)



## ISO9001











## **Related products**



30620 Katrin Classic System towel XL



460102 Katrin Classic System towel M2



460263 Katrin Classic System Towel M2 Blue