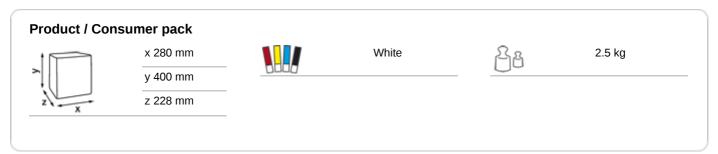

## Katrin System Towel Dispenser XL - White

## 40735

- When paper is not visible, there is an easy-to-use PUSH leaver for paper feeding
- · Controlled consumption and minimum resistance to draw
- High capacity: 1058 sheets per Katrin XL 1-ply roll
- Paper consumption is easy to control, thanks to the transparent side panels
- Designed to function: Low pull force cutting unit and customized Anti-jam cutting unit design
- Main raw materials of major plastic parts and lock: ABS (Acrylonitrile butadiene styrene), PC (polycarbonate), POM (polyoxymethylene)
- · Comply with UL94 Fire Safety and Fire Protection regulations (EU)



## ISO9001











## **Related products**



30620 Katrin Classic System towel XL



460102 Katrin Classic System towel M2



460263 Katrin Classic System Towel M2 Blue