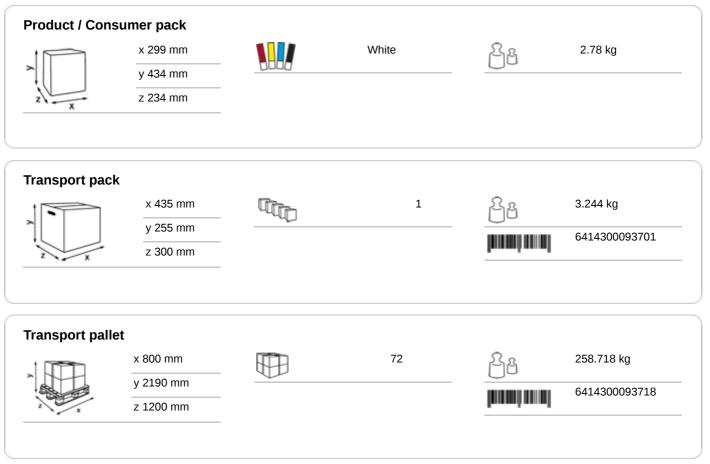

## Katrin System Electric Towel Dispenser - White

### 93701

- A full range of Katrin hand drying roll tissue qualities available.
- Fast and easy to use; sheet always available.
- High capacity 800 sheets to a roll is enough to dry hands 400-530 times ideal in high traffic areas.
- Feeds the next sheet automatically.
- Designed to ensure all the paper on the roll is used.
- Very low power consumption -Powered by 4 x LR20 1.5 V batteries (not supplied).
- · Controlled consumption for high traffic washrooms.
- Main raw materials of major plastic parts: ABS (Acrylonitrile butadiene styrene), PC (polycarbonate).