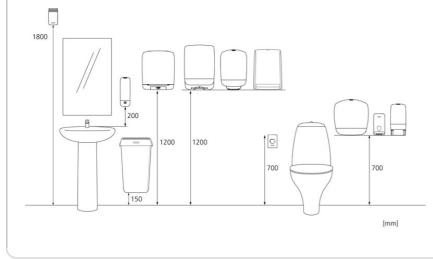

## Katrin System Electric Towel Dispenser - White

### 93701

- A full range of Katrin hand drying roll tissue qualities available.
- Fast and easy to use; sheet always available.
- High capacity 800 sheets to a roll is enough to dry hands 400-530 times ideal in high traffic areas.
- Feeds the next sheet automatically.
- Designed to ensure all the paper on the roll is used.
- Very low power consumption -Powered by 4 x LR20 1.5 V batteries (not supplied).
- · Controlled consumption for high traffic washrooms.
- Main raw materials of major plastic parts: ABS (Acrylonitrile butadiene styrene), PC (polycarbonate).

# CE





### Measurements and installing



#### **Related products**



460218 Katrin Basic System towel M Blue



460201

Katrin Basic System towel M