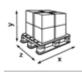

### **Transport pallet**

x 800 mm

y 1280 mm

z 1200 mm

30

139.96 kg

6414300090052