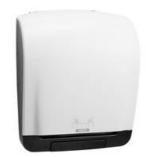

## Katrin Inclusive System Towel Dispenser - White

### 90045

- · A full range of Katrin hand drying roll tissue qualities available
- · The cover opens upwards for for easy refilling
- Inserting a roll into the dispenser is done by simply letting the paper drop freely, pulling it until the marked line, and closing the cover
- The fully opening cutting mechanism is easily accessible and simple to clean
- When paper is not visible, there is an easy-to-use PUSH bar for paper feeding
- · Braille instructions are provided for visually impaired on the PUSH bar
- Controlled consumption, minimum resistance to draw and high capacity:
  420 800 sheets per roll depending on quality
- · The lock can be used with or without a key
- The whole roll is always used. Almost fully used rolls automatically drop into the stub roll position when the roll has a diameter of approximately 7.5 cm
- The empty cores can simply be pulled out side wards from the back of the dispenser and recycled
- Main raw materials of major plastic parts and lock: ABS (Acrylonitrile butadiene styrene), PC (polycarbonate), POM (polyoxymethylene)
- Paper consumption is easy to control, thanks to the transparent side panels
- Katrin Inclusive dispensers are resistant to high temperatures
- Comply with UL94 Fire Safety and Fire Protection regulations (EU)