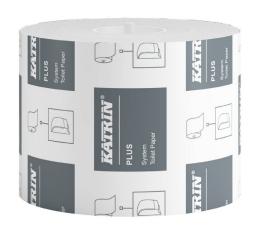

# Katrin Plus Dispenser Toilet Paper Roll System 684 Sheets 2-Ply

- · High quality, soft effective toilet paper
- 2-Ply, white
- For use with Katrin System Toilet Dispenser
- Has that little extra in terms of gentleness, absorbency and strength
- Suitable for high traffic areas in more exclusive public washrooms
- Controlled dispensing, and self presenting sheets reduce consumption and improve hygiene
- Certified under the Nordic Swan Eco Label

### **Product**

| Colour                    | White  |
|---------------------------|--------|
| Sheet length              | 125 mm |
| Sheet width               | 100 mm |
| Number of plies           | 2      |
| Number of sheets per roll | 684    |